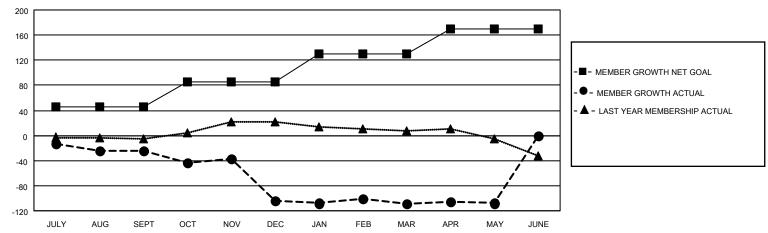

#### GOALS AND ACTUAL MEMBERS CUMULATIVE

| DROPPED CLUBS: 3 |     | 20 CLUBS OF 46 ADDED 1 OR<br>MORE NEW MEMBERS | GENDER DISTRIBUTION                 |              |  |
|------------------|-----|-----------------------------------------------|-------------------------------------|--------------|--|
|                  |     | MALE                                          |                                     | 597 (54.32%) |  |
|                  |     |                                               | FEMALE                              | 502 (45.68%) |  |
| DROPPED MEMBERS  |     |                                               | NON BINARY                          | 0 (0.00%)    |  |
|                  |     |                                               | PREFER NOT TO ANSWER                | 0 (0.00%)    |  |
| DECEASED         | 20  |                                               |                                     |              |  |
| CLUB CANCELLED   | 7   | CLICK HERE FOR CUMULATIVE                     | TOTAL FAMILY UNIT MEMBERS 283       |              |  |
| OTHER            | 154 | MEMBERSHIP DATA                               |                                     |              |  |
| TOTAL            | 181 |                                               | FAMILY MEMBERS PAYING HALF DUES 143 |              |  |
|                  |     |                                               |                                     |              |  |